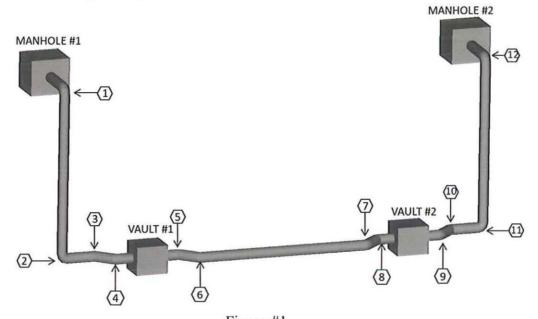

- c) **Conduits Arrangement**: All bends shall be done using manufactured elbows. Elbows shall have a minimum radius of 36 inches.
  - 1) The numbers of conduit bends between the upper manholes and the vaults—shall not exceed a maximum of four totaling 270 degrees or less. The elbows next to the manholes shall have a minimum radius of 48 inches (Elbows #1 and #12 in Figure #1).
  - 2) The numbers of conduit bends between vaults shall not exceed a maximum of four totaling 180 degrees or less. The elbows next to the vaults shall have a minimum radius of 48 inches (Elbows #5 and #8 in Figure #1).

Figure #1
(Pull boxes for cable support at vertical shaft not shown)

Pulling: Each duct bank shall be designed so that the maximum pulling tension shall not exceed 3300 lb when pulling three conductors in a conduit. The sidewall pressure shall be limited to 500 lb/ft for 15 KV conductors and 600 lb/ft for the 44 KV conductors. Calculations shall consider that the pulling is done at the manholes or vaults, a coefficient of friction of 0.35 and that cables are pulled in any direction between Manhole #1 and Vault #1, Vault #1 and Vault #2, Vault #2 and Manhole #2."